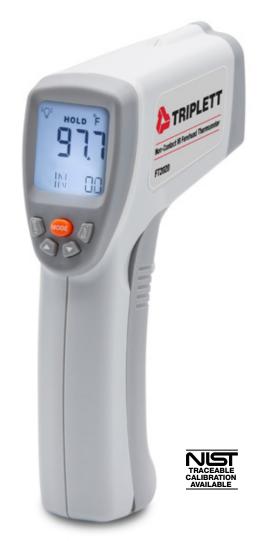

## Front-line screening device to quickly scan for elevated forehead temperature

## Features:

- · Instantly measure forehead temperature 89.6 to 108.5°F (32 to 42.5°C) without making contact
- ±0.4°F (0.2°C) accuracy
- · Fast 500ms response time
- 2 to 6" (5 to 15cm) recommended measuring distance
- · Backlit LCD display with selectable °F or °C readout
- · Measure surface temperature of objects from 32 to 140°F (-0 to 60°C)
- 0.95 fixed emissivity
- Automatic Data Hold
- Auto power off after 7 seconds
- Includes 9V battery
- · Optional model complete with Certificate of Traceability to N.I.S.T.
- 1-year warranty

## **Specifications Body Temperature Range** 89.6 to 108.5°F (32 to 42.5°C) Surface Temperature Range 32 to 140°F (-0 to 60°C) Accuracy ±0.4°F/0.2°C 0.1°F/°C Resolution Distance 2 to 6" (5 to 15cm) **Response Time** 500ms Emissivity Fixed at 0.95 Power 9V battery Dimensions 6.7 x 4.1 x 1.7" (170 x 103 x 42.5mm) Weight 7oz (196g)