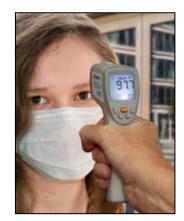

## Front-line screening device to quickly scan for elevated forehead temperature

## Features:

- · Instantly measure forehead temperature 89.6 to 108.5°F (32 to 42.5°C) without making contact
- ±0.4°F (0.2°C) accuracy
- · Fast 500ms response time
- 2 to 6" (5 to 15cm) recommended measuring distance
- · Backlit LCD display with selectable °F or °C readout
- · Measure surface temperature of objects from 32 to 140°F (-0 to 60°C)
- 0.95 fixed emissivity
- Automatic Data Hold
- Auto power off after 7 seconds
- Includes 9V battery
- · Optional model complete with Certificate of Traceability to N.I.S.T.
- 1-year warranty