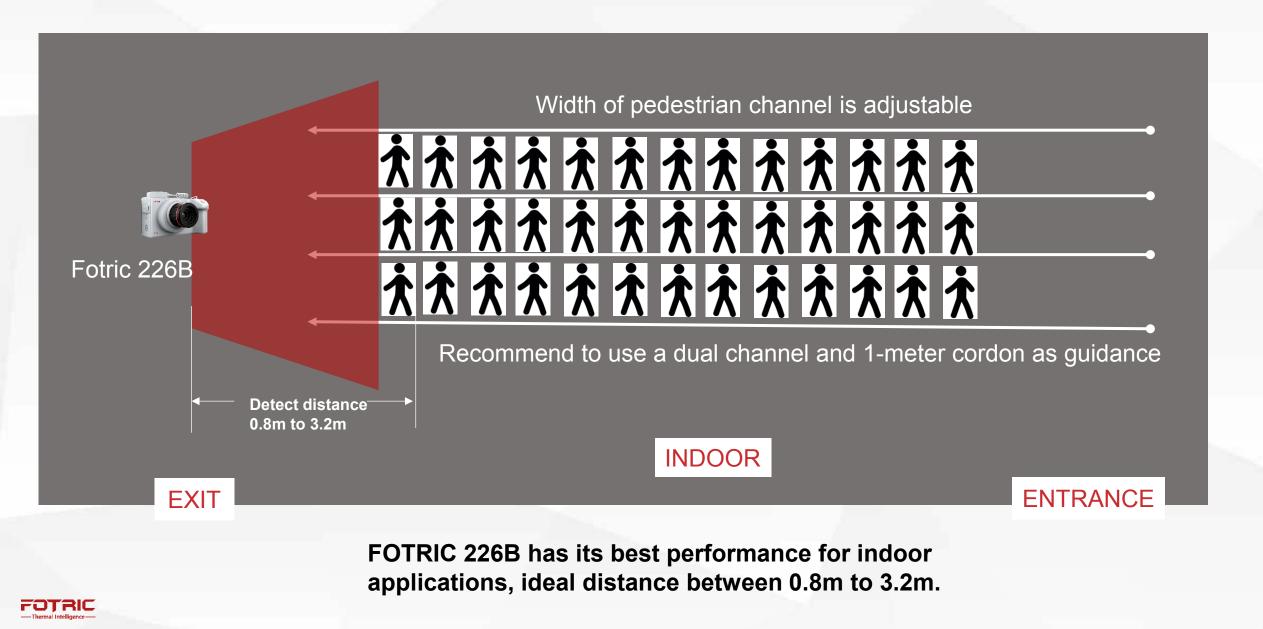

A Example and a contraction of the log of

# FOTRIC 226B AI+ Thermal Camera

### **MULTI APPLICATION SCENARIOS**





#### Indoor Setup is Preferred



#### **Outdoor Setup**



#### Warning:

- For outdoor use, sunshades are needed to prevent ambient temperature interference
- When rainy and windy, body temperature is lower than average
- When under sunshine, hair will absorb heat to increase temp, avoid hair for false alarm



## **Disclaimer**:

Fotric 226b fever screening camera is developed for quick temperature screening of mass human traffic and alarm for abnormal temperature. Fotric 226b is not marketed or intended to be used as a medical device. This device does not determine the core body temperature of subjects. Actual core body temperature can only be determined using an approved clinical measurement device. Further medical inspection should be performed to confirm the screened and alarmed out people.



Test Equipment Depot