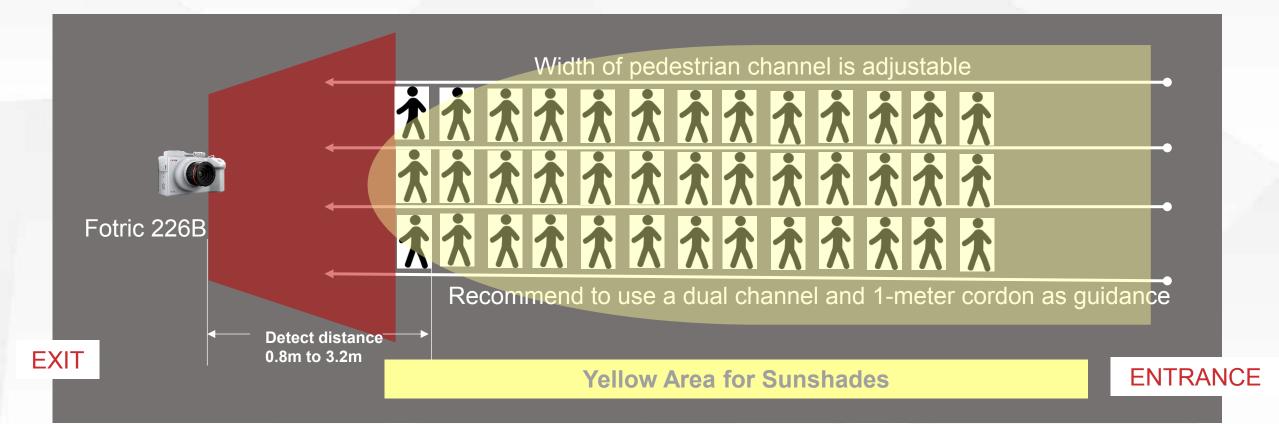

#### **Outdoor Setup**

#### Warning:

- For outdoor use, sunshades are needed to prevent ambient temperature interference
- When rainy and windy, body temperature is lower than average
- When under sunshine, hair will absorb heat to increase temp, avoid hair for false alarm